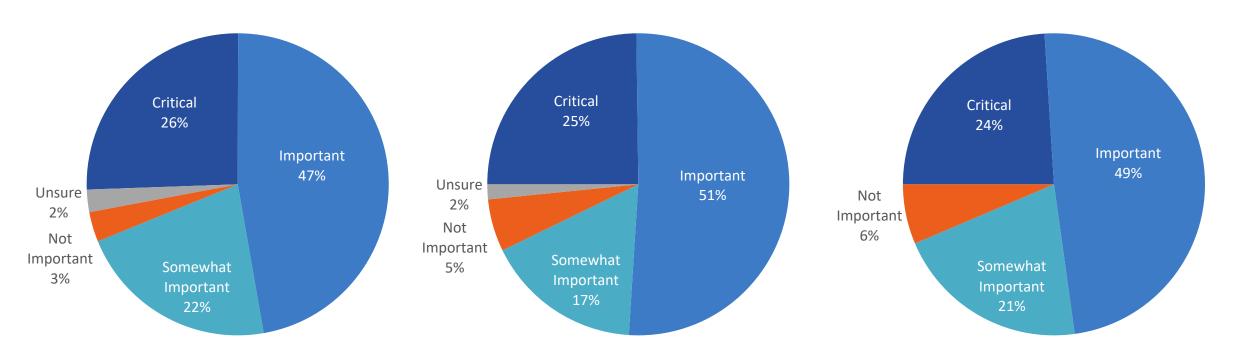

# How important are certification programs for accelerating SD-WAN market growth?

**SD-WAN Technology Certification** 

**SD-WAN Service Certification** 

**SD-WAN Professional Certification** 